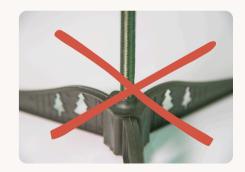

## To be collected

- · Remove all lights, ornaments, and other decorations.
- Do not bag trees.
- Remove metal or wooden stand.
- Submit a collection request.
- Place tree at collection point.

\*Wreaths free of all decorations, wire, and plastic can be placed at the collection point to be composted.