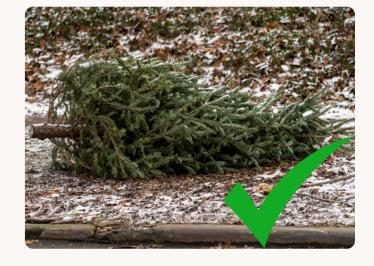

## Curbside **Christmas Tree** Collection

**PROGRAM DATES** 12.26.2024 -01.31.2025

Residents must submit a request. Trees will be composted!

## To be collected

- · Remove all lights, ornaments, and other decorations.
- Do not bag trees.
- Remove metal or wooden stand.
- Submit a collection request.
- Place tree at collection point.

\*Wreaths free of all decorations, wire, and plastic can be placed at the collection point to be composted.