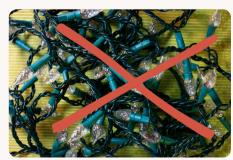

## To be collected

- · Remove all lights, ornaments, and other decorations.
- Do not bag trees.
- Remove metal or wooden stand.
- Submit a collection request.
- Place tree at collection point.

\*Wreaths free of all decorations, wire, and plastic can be placed at the collection point to be composted.